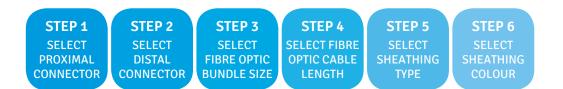

## Please use this sheet in conjunction with the Guide to Choosing and Ordering your Fibre Light Cables.

Create your perfect Fibre Light Cable by following the six simple steps featured below, once you have the product code(s) for the cable(s) you require, you can request a quotation, or place an order. Contact information is at the bottom of this sheet.

Select an option from each step to create your product code. EXAMPLE: **SMO42586RPK** is a Storz (Proximal), Mini Olympus (Distal), 4.25 Bundle, 250cm, 6" Reinforced, Pink Sheathing Fibre Light Cable

T. +44 (0)114 240 4400
F. +44 (0)114 257 6555
E. enquiries@boltons.co.uk
→ @BoltonSurgical
www.boltons.co.uk